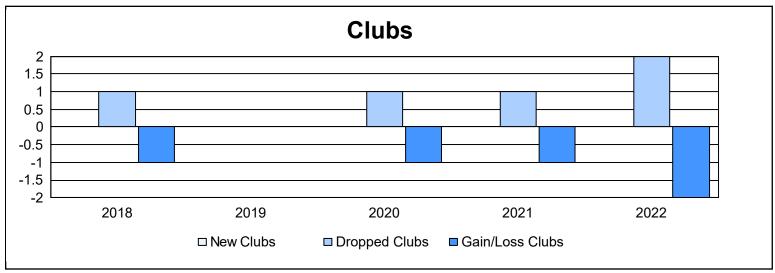

District 107 M As of June 2022 Cumulative

| Year      | New<br>Clubs | Dropped<br>Clubs | Gain/<br>Loss<br>Clubs | New<br>Members | Charter<br>Members | Reinstate<br>Members | Transfer<br>Members | Total<br>Member<br>Added | Total<br>Members<br>Dropped | Gain/<br>Loss<br>Members |
|-----------|--------------|------------------|------------------------|----------------|--------------------|----------------------|---------------------|--------------------------|-----------------------------|--------------------------|
| 2017-2018 | 0            | 1                | -1                     | 72             | 0                  | 2                    | 4                   | 78                       | 171                         | -93                      |
| 2018-2019 | 0            | 0                | 0                      | 75             | 1                  | 1                    | 8                   | 85                       | 132                         | -47                      |
| 2019-2020 | 0            | 1                | -1                     | 53             | 3                  | 0                    | 4                   | 60                       | 155                         | -95                      |
| 2020-2021 | 0            | 1                | -1                     | 49             | 0                  | 1                    | 7                   | 57                       | 126                         | -69                      |
| 2021-2022 | 0            | 2                | -2                     | 49             | 2                  | 0                    | 13                  | 64                       | 177                         | -113                     |
| Average   | 0            | 1                | -1                     | 60             | 1                  | 1                    | 7                   | 69                       | 152                         | -83                      |