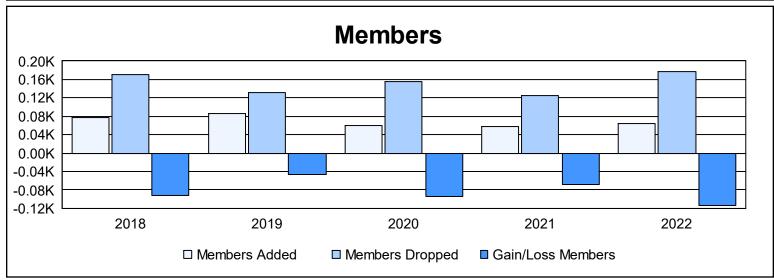

District 107 M As of June 2022 Cumulative

| Year      | New<br>Clubs | Dropped<br>Clubs | Gain/<br>Loss<br>Clubs | New<br>Members | Charter<br>Members | Reinstate<br>Members | Transfer<br>Members | Total<br>Member<br>Added | Total<br>Members<br>Dropped | Gain/<br>Loss<br>Members |
|-----------|--------------|------------------|------------------------|----------------|--------------------|----------------------|---------------------|--------------------------|-----------------------------|--------------------------|
| 2017-2018 | 0            | 1                | -1                     | 72             | 0                  | 2                    | 4                   | 78                       | 171                         | -93                      |
| 2018-2019 | 0            | 0                | 0                      | 75             | 1                  | 1                    | 8                   | 85                       | 132                         | -47                      |
| 2019-2020 | 0            | 1                | -1                     | 53             | 3                  | 0                    | 4                   | 60                       | 155                         | -95                      |
| 2020-2021 | 0            | 1                | -1                     | 49             | 0                  | 1                    | 7                   | 57                       | 126                         | -69                      |
| 2021-2022 | 0            | 2                | -2                     | 49             | 2                  | 0                    | 13                  | 64                       | 177                         | -113                     |
| Average   | 0            | 1                | -1                     | 60             | 1                  | 1                    | 7                   | 69                       | 152                         | -83                      |